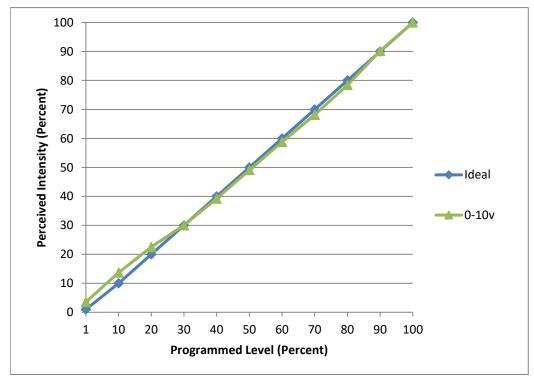

## Linearity Curves (Best-fit Power Profile Applied):

jwm

**Observations:** Test performed in five unit configuration.